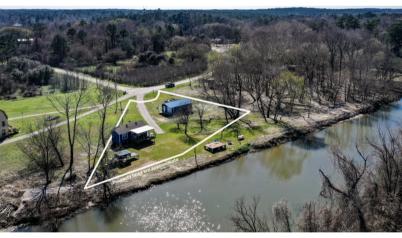

## 239 FISHERMAN'S TRAIL

Escape to waterfront living on Harmon Creek in this recently remodeled cabin, offering the perfect retreat for nature lovers and outdoor enthusiasts alike. Situated on just over half an acre and approximately 300 feet of pristine creekfront, this property boasts some of the best White Bass fishing in Walker County right in your own backyard. The cabin's open-concept design features stylish vinyl plank flooring, elegant granite countertops, and an oversized island with seating in the kitchen, creating a welcoming and functional space. The spacious bedroom provides views of the water through new double-pane windows, allowing you to enjoy the tranquility of your surroundings day and night. Outside, you'll find a private fishing pier, a large 25x30 shop, and an outdoor shower. Additional amenities include a 50amp electrical and septic hook up for RVs, and fiber internet, ensuring all the conveniences for a modern lakeside lifestyle.