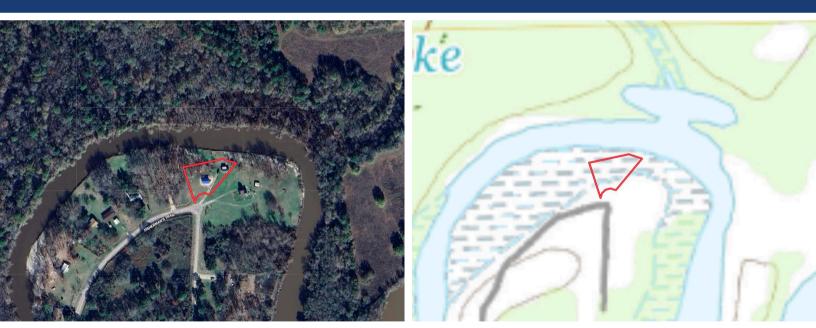

## 239 FISHERMAN'S TRAIL

Escape to waterfront living on Harmon Creek in this recently remodeled cabin, offering the perfect retreat for nature lovers and outdoor enthusiasts alike. Situated on just over half an acre and approximately 300 feet of pristine creekfront, this property boasts some of the best White Bass fishing in Walker County right in your own backyard. The cabin's open-concept design features stylish vinyl plank flooring, elegant granite countertops, and an oversized island with seating in the kitchen, creating a welcoming and functional space. The spacious bedroom provides views of the water through new double-pane windows, allowing you to enjoy the tranquility of your surroundings day and night. Outside, you'll find a private fishing pier, a large 25x30 shop, and an outdoor shower. Additional amenities include a 50amp electrical and septic hook up for RVs, and fiber internet, ensuring all the conveniences for a modern lakeside lifestyle.

## 239 FISHERMAN'S TRAIL Huntsville, Texas

Directions: From Huntsville, take Highway 19 north approximately 9 miles and turn left onto Wood Farm Road. Follow 3.5 miles and turn left onto Mcgilberry Road. Turn right onto Fishermans Trail. Stay left and property will be in the cul-de-sac on your left.