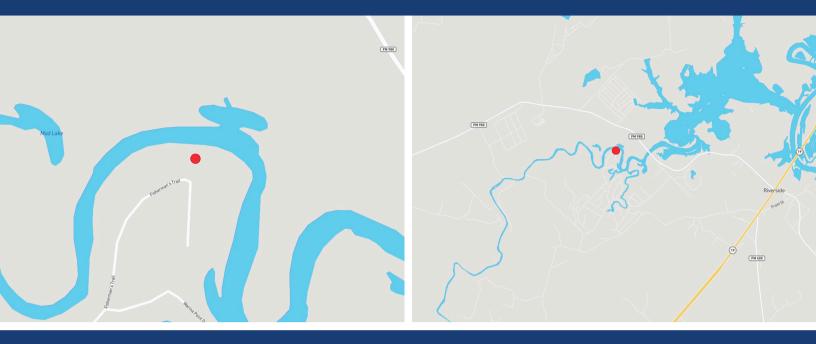

## 239 FISHERMAN'S TRAIL Huntsville, Texas

Directions: From Huntsville, take Highway 19 north approximately 9 miles and turn left onto Wood Farm Road. Follow 3.5 miles and turn left onto Mcgilberry Road. Turn right onto Fishermans Trail. Stay left and property will be in the cul-de-sac on your left.