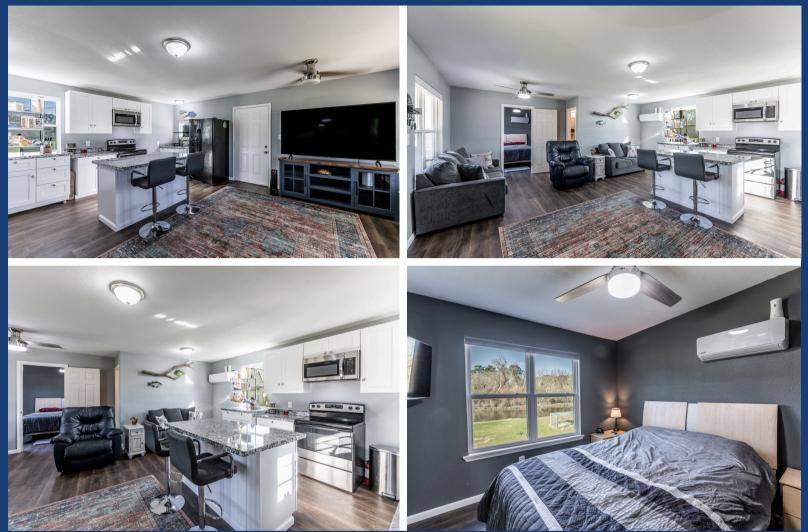

## 239 FISHERMAN'S TRAIL

Escape to waterfront living on Harmon Creek in this recently remodeled cabin, offering the perfect retreat for nature lovers and outdoor enthusiasts alike. Situated on just over half an acre and approximately 300 feet of pristine creekfront, this property boasts some of the best White Bass fishing in Walker County right in your own backyard. The cabin's open-concept design features stylish vinyl plank flooring, elegant granite countertops, and an oversized island with seating in the kitchen, creating a welcoming and functional space. The spacious bedroom provides views of the water through new double-pane windows, allowing you to enjoy the tranquility of your surroundings day and night. Outside, you'll find a private fishing pier, a large 25x30 shop, and an outdoor shower. Additional amenities include a 50amp electrical and septic hook up for RVs, and fiber internet, ensuring all the conveniences for a modern lakeside lifestyle.