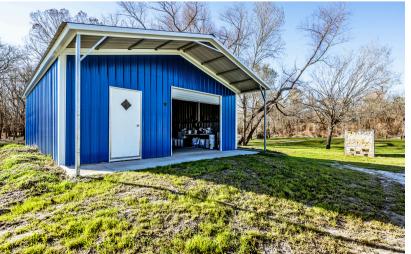

## 239 FISHERMAN'S TRAIL

Escape to waterfront living on Harmon Creek in this recently remodeled cabin, offering the perfect retreat for nature lovers and outdoor enthusiasts alike. Situated on just over half an acre and approximately 300 feet of pristine creekfront, this property boasts some of the best White Bass fishing in Walker County right in your own backyard. The cabin's open-concept design features stylish vinyl plank flooring, elegant granite countertops, and an oversized island with seating in the kitchen, creating a welcoming and functional space. The spacious bedroom provides views of the water through new double-pane windows, allowing you to enjoy the tranquility of your surroundings day and night. Outside, you'll find a private fishing pier, a large 25x30 shop, and an outdoor shower. Additional amenities include a 50amp electrical and septic hook up for RVs, and fiber internet, ensuring all the conveniences for a modern lakeside lifestyle.